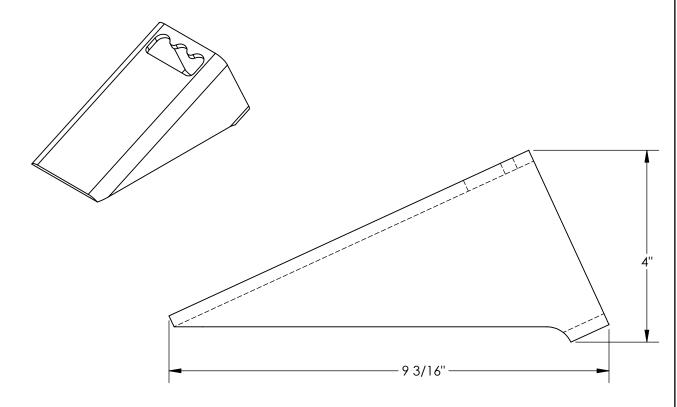

## STANDARD FEATURES

MODEL NUMBER IS SWC-9
OVERALL WIDTH IS 4"
OVERALL LENGTH IS 9 3/16"
OVERALL HEIGHT IS 4"
TOUGH BAKED IN POWDER COATED YELLOW FINISH