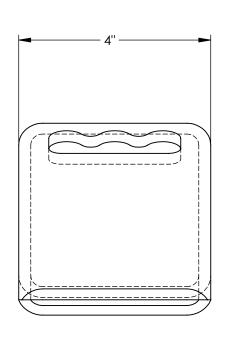

## STANDARD FEATURES

MODEL NUMBER IS SWC-9
OVERALL WIDTH IS 4"
OVERALL LENGTH IS 9 3/16"
OVERALL HEIGHT IS 4"
TOUGH BAKED IN POWDER COATED YELLOW FINISH